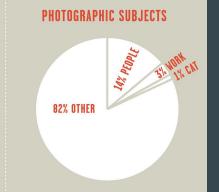

| Tears 🗆 🗆                            | n Tonometry at                                                                          | Normal see a          |

STATES VISITED

CA / OR / TX / NY / NJ

AIRMILES TRAVELLED

25% DISTANCE FROM EARTH TO THE MOON

FLIGHTS

AVERAGE DISTANCE

3,310

DAYS SPENT ABROAD





DIGTAL PHOTOS

ANALOG PHOTOS



"Subtotals"

Gregory Burnham

Number of refrigerators I've lived with: 18. Number of rotten eggs I've thrown: 1. Number of finger rings I've owned: 3. Number of broken bones: 0. Number of Purple Hearts: 0. Number of holes in one, big golf: 0; miniature golf:3. Number of consecutive push-ups, maximum: 25...





23 cm x 16 cm 62 cm

# transcript

### SOLILOQUY

KENNETH GOLDSMITH

Out in whatever way I can and also if you guys are into available for that Tall to an yeah. Hike the me to put up first are like what he in getting a site done I'm available for that. Tell Mail uh, it depends really how deep you want to go and all a you know, how big how big you want to go I mean some can be very done very simple very quickly something only be done very very complicated and could take a long to I