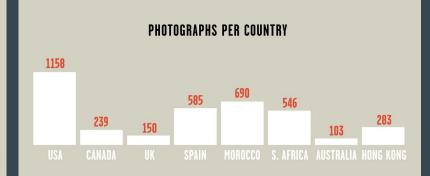

| Tears 🗆 🗆                            | n Tonometry at                                                                          | Normal see a          |

STATES VISITED

CA / OR / TX / NY / NJ

AIRMILES TRAVELLED

25% DISTANCE FROM EARTH TO THE MOON

FLIGHTS

AVERAGE DISTANCE

3,310

DAYS SPENT ABROAD





DIGTAL PHOTOS

ANALOG PHOTOS



"Subtotals"

Gregory Burnham

Number of refrigerators I've lived with: 18. Number of rotten eggs I've thrown: 1. Number of finger rings I've owned: 3. Number of broken bones: 0. Number of Purple Hearts: 0. Number of holes in one, big golf: 0; miniature golf:3. Number of consecutive push-ups, maximum: 25...





23 cm x 16 cm 62 cm

# transcript

### SOLILOQUY

KENNETH GOLDSMITH

Out in whatever way I can and also if you guys are into available for that Tall to an yeah. Hike the me to put up first are like what he in getting a site done I'm available for that. Tell Mail uh, it depends really how deep you want to go and all a you know, how big how big you want to go I mean some can be very done very simple very quickly something only be done very very compli