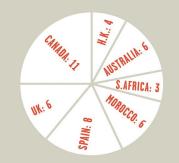

| Tears 🗆 🗆                            | n Tonometry at                                                                          | Normal see a          |

STATES VISITED

CA / OR / TX / NY / NJ

AIRMILES TRAVELLED

25% DISTANCE FROM EARTH TO THE MOON

FLIGHTS

AVERAGE DISTANCE

3,310

DAYS SPENT ABROAD





DIGTAL PHOTOS

ANALOG PHOTOS



"Subtotals"

Gregory Burnham

Number of refrigerators I've lived with: 18. Number of rotten eggs I've thrown: 1. Number of finger rings I've owned: 3. Number of broken bones: 0. Number of Purple Hearts: 0. Number of holes in one, big golf: 0; miniature golf:3. Number of consecutive push-ups, maximum: 25...





23 cm x 16 cm 62 cm

# transcript

### SOLILOQUY

KENNETH GOLDSMITH

Out in whatever way I can and also if you guys are into available for that Tall to an yeah. Hike the me to put up first are like what he in getting a site done I'm available for that. Tell Mail uh, it depends really how deep you want to go and all a you know, how big how big you want to go I mean some can be very done very simple very quickly something only be done very very comp